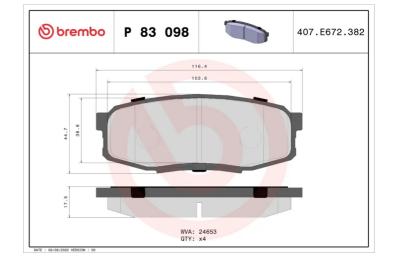

### **Technical specifications**

| EAN code                         | Axle                       | Thickness                               |
|----------------------------------|----------------------------|-----------------------------------------|
| <b>8020584062364</b>             | <b>Rear</b>                | <b>17</b> mm                            |
| Width                            | Height                     | Braking system                          |
| <b>116</b> mm                    | <b>45</b> mm               | <b>Advics</b>                           |
| Wear indicator<br><b>Without</b> | WVA number<br><b>24653</b> | Accessories<br>With anti-squeal<br>shim |