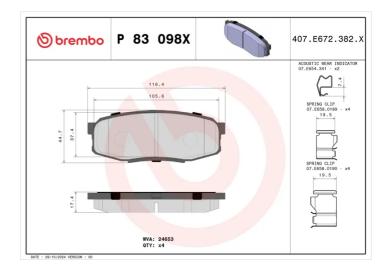

## **Technical specifications**

| EAN code<br><b>8020584121894</b> | Axle<br><b>Rear</b>     | Thickness  17 mm                        |
|----------------------------------|-------------------------|-----------------------------------------|
| Width<br>116 mm                  | Height <b>45</b> mm     | Braking system <b>Advics</b>            |
| Wear indicator<br><b>Without</b> | WVA number <b>24653</b> | Accessories<br>With anti-squeal<br>shim |