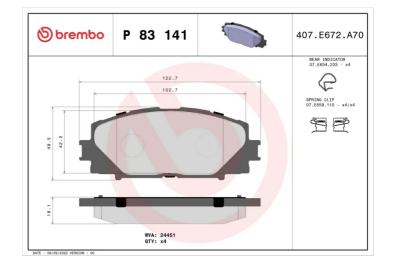

#### **Technical specifications** Thickness EAN code Axle 8020584103876 Front 17 mm Width Height Braking system 123 mm 50 mm Akebono Accessories With accessories Wear indicator WVA number With anti-squeal Acoustic 24451 shim With piston clip