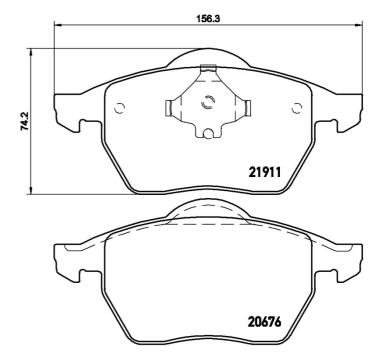

## **Technical specifications**

EAN code Thickness **8020584058381 21** mm

Width Height Braking system

156 mm 74 mm Teves

130 mm /4 mm leve

Accessories

Wear indicator WVA number With accessories With anti-squeal