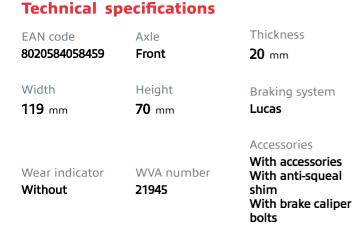

- OE-equivalent
- Brembo quality
- ECE-R90 certificate
- Safety
- Performance
- Comfort
- ✓ With accessories

WVA: 21945 QTY: x4

COMPATIBLE VEHICLES