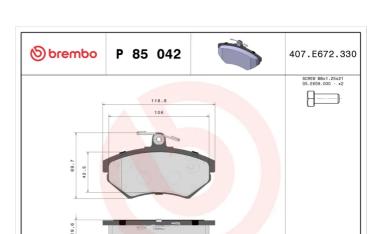

## BRAKE PAD P 85 042

The P 85 042 brake pad is synonymous with reliability

The Brembo brake pad guarantees ultimate safety when braking thanks to the use of more than 100 different compounds, designed according to the type of vehicle and use. Stopping distances reduced to a minimum, maximum driving comfort and silent operation are the most important features of Brembo materials. Brembo brake pads are supplied together with an extensive range of accessories and assembly kits for professionalstandard installation.

- OE-equivalent
- Brembo quality
- ECE-R90 certificate
- Safety
- Performance
- Comfort
- ✓ With accessories

WVA: 21945 QTY: x4

COMPATIBLE VEHICLES