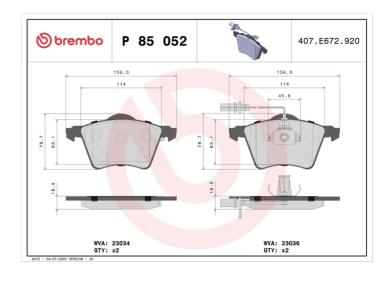

## **BRAKE PAD P 85 052**

## **Technical specifications**

| EAN code<br><b>8020584058558</b>  | Axle<br>Front                    | Thickness 19 mm                         |
|-----------------------------------|----------------------------------|-----------------------------------------|
| Width<br>156 mm                   | Height<br><b>79</b> mm           | Braking system <b>Teves</b>             |
| Wear indicator<br><b>Electric</b> | WVA number<br><b>23034,23036</b> | Accessories<br>With anti-squeal<br>shim |