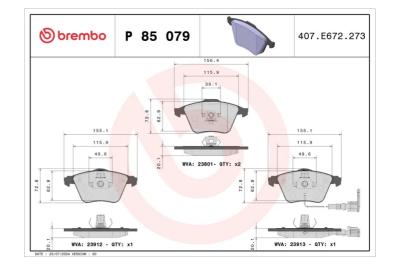

1113

- OE-equivalent
- Brembo quality
- ECE-R90 certificate
- Safety
- Performance
- Comfort
- With accessories

| Technical specifications          |                                 |                                                                                 |
|-----------------------------------|---------------------------------|---------------------------------------------------------------------------------|
| EAN code                          | Axle                            | Thickness                                                                       |
| 8020584058824                     | Front                           | <b>20</b> mm                                                                    |
| Width                             | Height                          | Braking system                                                                  |
| <b>155</b> mm                     | <b>73</b> mm                    | <b>Teves</b>                                                                    |
| Wear indicator<br><b>Electric</b> | WVA number<br>23801,23912,23913 | Accessories<br>With accessories<br>With anti-squeal<br>shim<br>With piston clip |