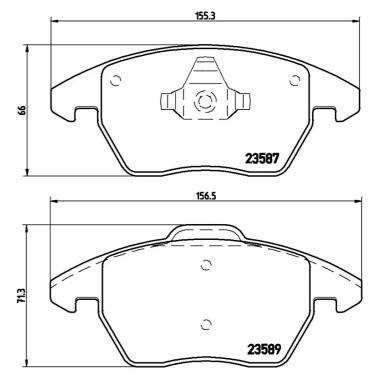

## **Technical specifications**

| Wear indicator Without                   | WVA number 23587,23589 | Accessories With accessories With anti-squeal shim With piston clip |
|------------------------------------------|------------------------|---------------------------------------------------------------------|
| <b>8020584062548</b> Width <b>155</b> mm | Front Height  66 mm    | 20 mm  Braking system Teves                                         |
| EAN code                                 | Axle                   | Thickness                                                           |