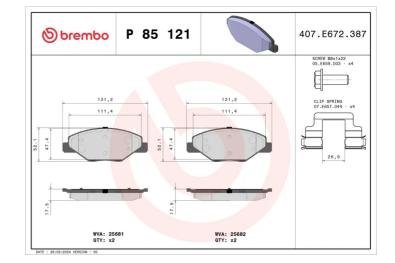

## Technical specifications

| EAN code                         | Axle                      | Thickness                                                                                  |
|----------------------------------|---------------------------|--------------------------------------------------------------------------------------------|
| <b>8020584103944</b>             | Front                     | <b>18</b> mm                                                                               |
| Width                            | Height                    | Braking system                                                                             |
| <b>131</b> mm                    | <b>52</b> mm              | <b>TRW</b>                                                                                 |
| Wear indicator<br><b>Without</b> | WVA number<br>25681,25682 | Accessories<br>With accessories<br>With anti-squeal<br>shim<br>With brake caliper<br>bolts |