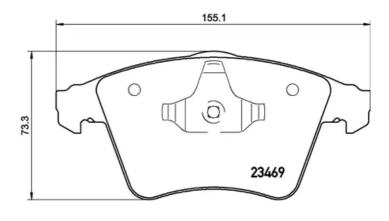

## **Technical specifications**

EAN code Axle Thickness **8020584081273** Front **19** mm

Width Height Braking system

**155** mm **73** mm **Teves** 

Accessories

Wear indicator WVA number Electric 23469,23749,23835