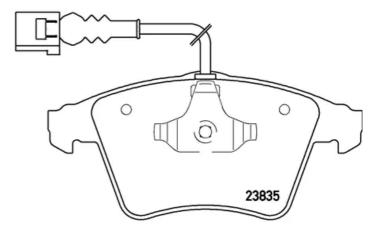

## **Technical specifications**

EAN code Axle Thickness **8020584081273** Front **19** mm

Width Height Braking system

**155** mm **73** mm **Teves** 

Accessories

Wear indicator WVA number Electric 23469,23749,23835

With accessories With anti-squeal

shim

With piston clip