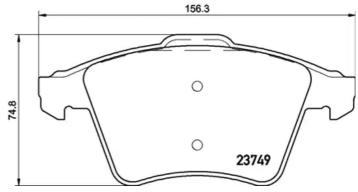

## **Technical specifications**

EAN code Axle Thickness **8020584081273** Front **19** mm

Width Height Braking system

**155** mm **73** mm **Teves** 

Accessories

Wear indicator WVA number Electric 23469,23749,23835