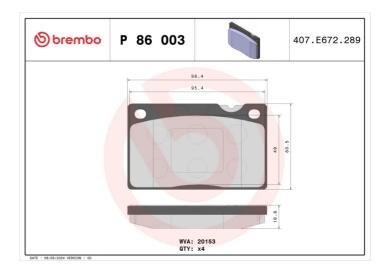

## **Technical specifications**

| EAN code<br><b>8020584058916</b> | Axle<br>Front       | Thickness  16 mm                        |
|----------------------------------|---------------------|-----------------------------------------|
| Width 98 mm                      | Height 60 mm        | Braking system<br><b>Lucas</b>          |
| Wear indicator<br><b>Without</b> | WVA number<br>20153 | Accessories<br>With anti-squeal<br>shim |