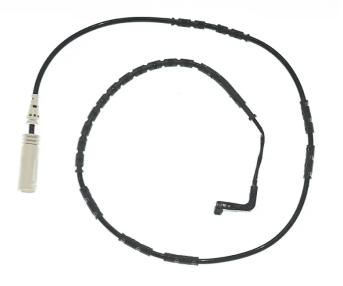

## BRAKE PAD ACCESSORY A 00 212

The A 00 212 brake pad accessory is synonymous with reliability

Brembo brake pad accessories allow for quick and safe replacement of Brembo brake pads. Replacing the accessories concurrently with the brake pads guarantees safe and silent braking system operation.

### **Technical specifications**

| EAN code      | Axle           | Length         |
|---------------|----------------|----------------|
| 8020584065440 | Front and rear | <b>1093</b> mm |

Type Wear indicator