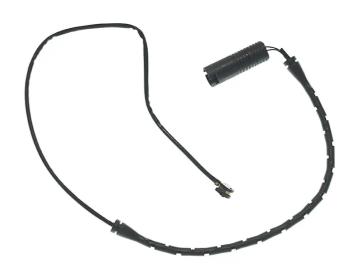

## **BRAKE PAD ACCESSORY**A 00 217

## The A 00 217 brake pad accessory is synonymous with reliability

Brembo brake pad accessories allow for quick and safe replacement of Brembo brake pads. Replacing the accessories concurrently with the brake pads guarantees safe and silent braking system operation.

## **Technical specifications**

EAN code Axle Length 8020584065495 Front 776 mm

Type

Wear indicator

**COMPATIBLE VEHICLES** 