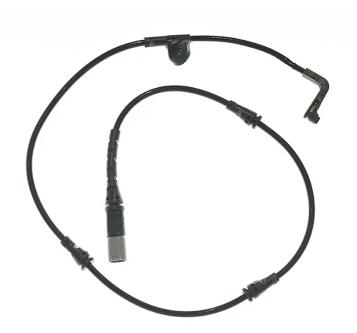

## BRAKE PAD ACCESSORY A 00 245

## The A 00 245 brake pad accessory is synonymous with reliability

Brembo brake pad accessories allow for quick and safe replacement of Brembo brake pads. Replacing the accessories concurrently with the brake pads guarantees safe and silent braking system operation.

## **Technical specifications**

EAN code

Axle

Length

8020584065778

Front left

960 mm

Туре

Wear indicator

**COMPATIBLE VEHICLES** 