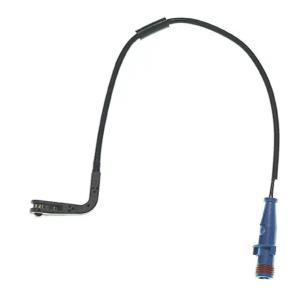

## **Technical specifications**

EAN code

Axle

Length

8020584065853

Front

**302** mm

Туре

Wear indicator

**COMPATIBLE VEHICLES** 