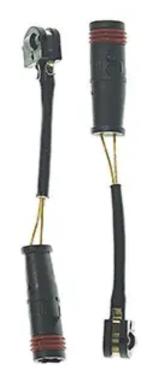

## BRAKE PAD ACCESSORY A 00 277

## **Technical specifications**

EAN code Axle Length 8020584066096 Front and rear 98 mm

Type

Wear indicator

**COMPATIBLE VEHICLES** 