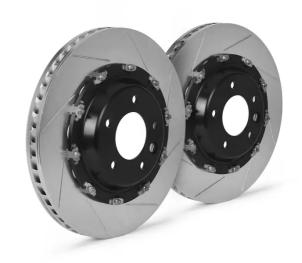

## **BRAKE DISC GT | TY1 102.9003A**

## The 102.9003A brake disc kit for track day enthusiasts

The GT|D, GT|TY1 and GT|TY3 disc kits provide maximum performance and optimum braking balance while retaining original equipment calipers. These systems are in fact designed to be fully compatible with standard calipers, wheels and all other original equipment components. Depending on the vehicle, the discs can be uprated, in which case a dedicated bracket is supplied to allow installation with OE calipers, and the space occupied within the rim must be specified.

## **Technical specifications**

Diameter Thickness (TH) Height (A)

**380** mm **34** mm **62** mm

Number of holes (C) Brake disc type Centering

5 2 pieces 68 mm

Min. thickness Axle

33 mm Front

Units per box EAN code