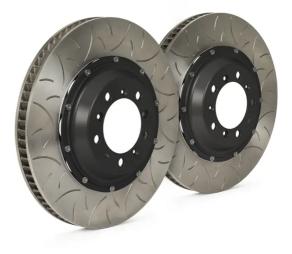

## BRAKE DISC GT | TY3 203.8003A

The 203.8003A brake disc kit for track day enthusiasts

The GT|D, GT|TY1 and GT|TY3 disc kits provide maximum performance and optimum braking balance while retaining original equipment calipers. These systems are in fact designed to be fully compatible with standard calipers, wheels and all other original equipment components. Depending on the vehicle, the discs can be uprated, in which case a dedicated bracket is supplied to allow installation with OE calipers, and the space occupied within the rim must be specified.