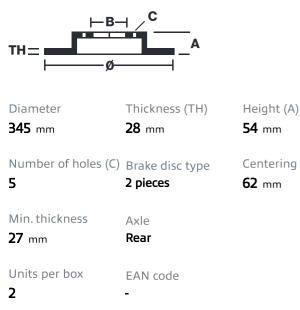

## () brembo

## BRAKE DISC GT | TY3 203.8003A

The 203.8003A brake disc kit for track day enthusiasts

The GT|D, GT|TY1 and GT|TY3 disc kits provide maximum performance and optimum braking balance while retaining original equipment calipers. These systems are in fact designed to be fully compatible with standard calipers, wheels and all other original equipment components. Depending on the vehicle, the discs can be uprated, in which case a dedicated bracket is supplied to allow installation with OE calipers, and the space occupied within the rim must be specified.

- OE-equivalent
- Safety
- Performance
- Comfort
- Exclusive style
- Racing inspired
- Sports driving
- Sporty look

## **Technical specifications**