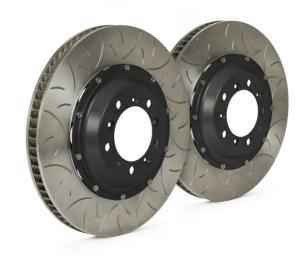

## **Technical specifications**

Diameter Thickness (TH) Height (A)
350 mm 28 mm 63 mm

Number of holes (C) Brake disc type

Centering

property 2 pieces

Section 1.15

Rear

Min. thickness Axle

Units per box EAN code

2

**27** mm