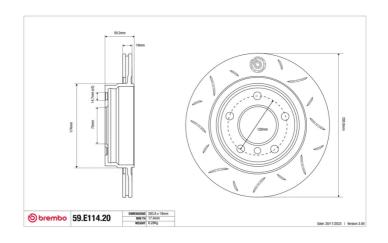

## **Technical specifications**

Diameter Thickness (TH) Height (A)
294 mm 19 mm 59 mm

Number of holes (C) Brake disc type

Centering

Solid

75 mm

Min. thickness Tightening torque Axle

17,6 mm 120 Nm Rear