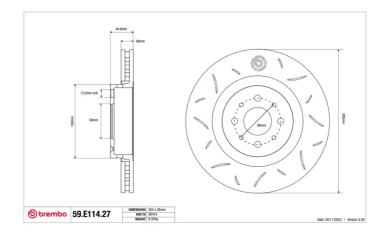

## **Technical specifications**

Diameter Thickness (TH) Height (A)
305 mm 28 mm 45 mm

Number of holes (C) Brake disc type

Centering

Solid

Solid

Centering

Min. thickness Tightening torque Axle **26,5** mm **98** Nm **Front** 

Units per box EAN code

1 8020584604984