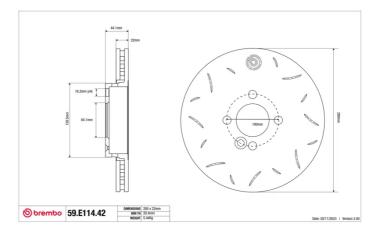

- OE-equivalent
- Brembo quality
- ECE-R90 certificate
- Safety
- Performance
- Comfort
- Sports driving
- Sporty look

| Diameter<br><b>280</b> mm        | Thickness (TH)<br><b>22</b> mm     | Height (A)<br><b>44</b> mm |
|----------------------------------|------------------------------------|----------------------------|
| Number of holes (C<br><b>4</b>   | ) Brake disc type<br><b>Solid</b>  | Centering <b>64</b> mm     |
| Min. thickness<br><b>20,6</b> mm | Tightening torque<br><b>120</b> Nm | Axle<br><b>Front</b>       |
| Units per box<br><b>1</b>        | EAN code<br><b>8020584605134</b>   |                            |