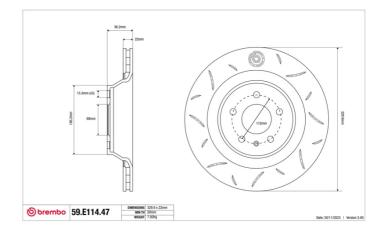

## **Technical specifications**

Diameter Thickness (TH) Height (A)
330 mm 22 mm 36 mm

Number of holes (C) Brake disc type

Centering

Solid

68 mm

Min. thickness Tightening torque Axle

20,5 mm 120 Nm Rear