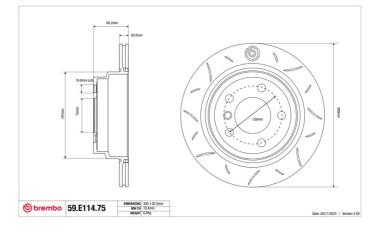

## SPORT | TY3 BRAKE DISC 59.E114.75

The 59.E114.75 brake disc is synonymous with reliability

Type-3 slotting used to distinguish the Brembo SPORT | TY3 brake disc is widely used in professional motorsports. It therefore offers superior initial response with excellent release characteristics, improving braking performance while giving the vehicle an aggressive appearance. The Brembo logo on the braking surface adds an exclusive and unique touch to the vehicle. The SPORT | TY3 brake discs are plug-and-play since they replace OE discs directly.