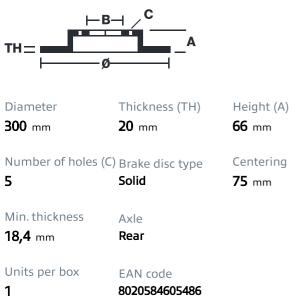

## SPORT | TY3 BRAKE DISC 59.E114.75

The 59.E114.75 brake disc is synonymous with reliability

Type-3 slotting used to distinguish the Brembo SPORT | TY3 brake disc is widely used in professional motorsports. It therefore offers superior initial response with excellent release characteristics, improving braking performance while giving the vehicle an aggressive appearance. The Brembo logo on the braking surface adds an exclusive and unique touch to the vehicle. The SPORT | TY3 brake discs are plug-and-play since they replace OE discs directly.