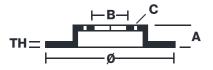

## **Technical specifications**

Diameter Thickness (TH) Height (A) 340 mm 73 mm

Number of holes (C) Brake disc type

Centering

Solid

79 mm

Min. thickness Axle **28,4** mm Front

Units per box EAN code **8020584606278** 