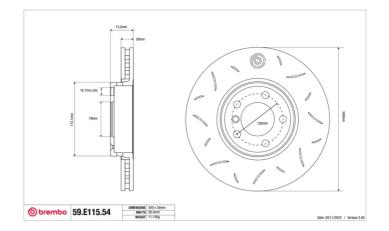

## SPORT | TY3 BRAKE DISC 59.E115.54

## **Technical specifications**

Diameter Thickness (TH) Height (A) 340 mm 73 mm

Number of holes (C) Brake disc type

Centering

Solid

79 mm

Min. thickness Axle **28,4** mm Front

Units per box EAN code **8020584606278** 