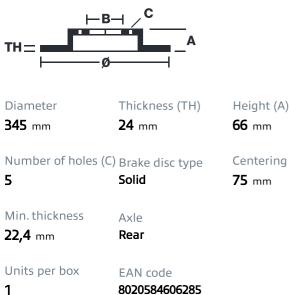

## SPORT | TY3 BRAKE DISC 59.E115.55

The 59.E115.55 brake disc is synonymous with reliability

Type-3 slotting used to distinguish the Brembo SPORT | TY3 brake disc is widely used in professional motorsports. It therefore offers superior initial response with excellent release characteristics, improving braking performance while giving the vehicle an aggressive appearance. The Brembo logo on the braking surface adds an exclusive and unique touch to the vehicle. The SPORT | TY3 brake discs are plug-and-play since they replace OE discs directly.