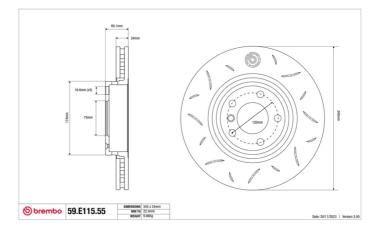

## SPORT | TY3 BRAKE DISC 59.E115.55

The 59.E115.55 brake disc is synonymous with reliability

Type-3 slotting used to distinguish the Brembo SPORT | TY3 brake disc is widely used in professional motorsports. It therefore offers superior initial response with excellent release characteristics, improving braking performance while giving the vehicle an aggressive appearance. The Brembo logo on the braking surface adds an exclusive and unique touch to the vehicle. The SPORT | TY3 brake discs are plug-and-play since they replace OE discs directly.