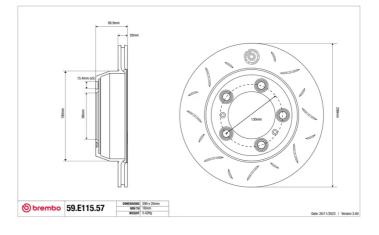

## SPORT | TY3 BRAKE DISC 59.E115.57

The 59.E115.57 brake disc is synonymous with reliability

Type-3 slotting used to distinguish the Brembo SPORT | TY3 brake disc is widely used in professional motorsports. It therefore offers superior initial response with excellent release characteristics, improving braking performance while giving the vehicle an aggressive appearance. The Brembo logo on the braking surface adds an exclusive and unique touch to the vehicle. The SPORT | TY3 brake discs are plug-and-play since they replace OE discs directly.