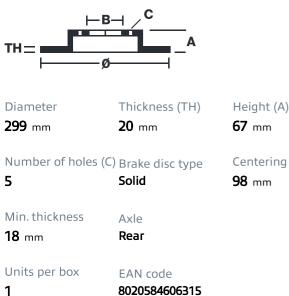

## SPORT | TY3 BRAKE DISC 59.E115.57

The 59.E115.57 brake disc is synonymous with reliability

Type-3 slotting used to distinguish the Brembo SPORT | TY3 brake disc is widely used in professional motorsports. It therefore offers superior initial response with excellent release characteristics, improving braking performance while giving the vehicle an aggressive appearance. The Brembo logo on the braking surface adds an exclusive and unique touch to the vehicle. The SPORT | TY3 brake discs are plug-and-play since they replace OE discs directly.