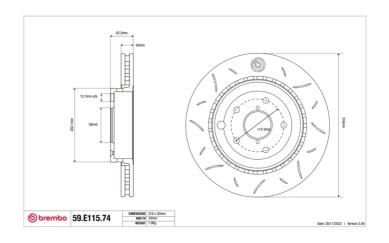

## **Technical specifications**

Diameter Thickness (TH) Height (A)
316 mm 20 mm 63 mm

Number of holes (C) Brake disc type

Solid

Centering

Solid

Centering

Min. thickness Tightening torque Axle

18 mm 100 Nm Rear

Units per box EAN code **8020584606483** 