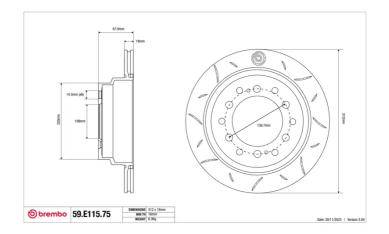

## **Technical specifications**

Diameter Thickness (TH) Height (A)
312 mm 18 mm 68 mm

Number of holes (C) Brake disc type

Centering

Solid

108 mm

Min. thickness Axle

16 mm Rear