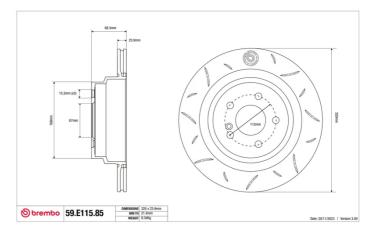

- OE-equivalent
- Brembo quality
- ECE-R90 certificate
- Safety
- Performance
- Comfort
- Sports driving
- Sporty look

| Diameter<br><b>320</b> mm        | Thickness (TH)<br><b>24</b> mm     | Height (A)<br><b>68</b> mm |
|----------------------------------|------------------------------------|----------------------------|
| Number of holes (C)<br><b>5</b>  | ) Brake disc type<br><b>Solid</b>  | Centering <b>67</b> mm     |
| Min. thickness<br><b>21,4</b> mm | Tightening torque<br><b>130</b> Nm | Axle<br><b>Rear</b>        |
| Units per box<br><b>1</b>        | EAN code<br><b>8020584606599</b>   |                            |