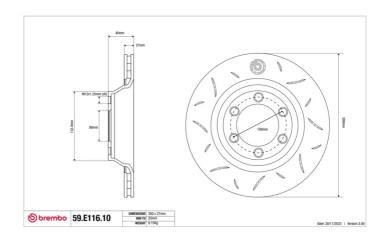

## **Technical specifications**

Diameter Thickness (TH) Height (A)

300 mm

27 mm

40 mm

Number of holes (C) Brake disc type

Centering

Solid

88 mm

Min. thickness Axle

25 mm Front

Units per box EAN code **8020584606834** 