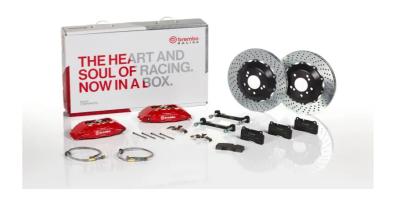

## UPGRADE GT KIT 1B1.7001A\_

## The 1B1.7001A\_ GT kit is synonymous with superior performance

Complete braking systems, comprising components derived from the world of motorsports and offering unrivalled levels of technology on the market. They feature aluminium radial-mounted fixed calipers, with opposing pistons. Depending on the type of system and the required performance level, the calipers can either be in two-parts, monoblock or even monoblock machined from solid billet metal. The uprated brake discs can be integral (one-piece) or composite, drilled or slotted.