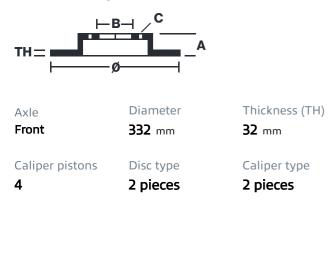

## () brembo

## UPGRADE GT KIT 1B1.7007A\_

The 1B1.7007A\_ GT kit is synonymous with superior performance

Complete braking systems, comprising components derived from the world of motorsports and offering unrivalled levels of technology on the market. They feature aluminium radial-mounted fixed calipers, with opposing pistons. Depending on the type of system and the required performance level, the calipers can either be in two-parts, monoblock or even monoblock machined from solid billet metal. The uprated brake discs can be integral (one-piece) or composite, drilled or slotted.

- Brembo quality
- Safety
- Performance
- Comfort
- Sports driving
- Sporty look

Available in 3 colours

📄 1B1.7007A1 🛛 🛑 1B1.7007A2 👘 1B1.7007A3





## **Technical specifications**





**COMPATIBLE VEHICLES**