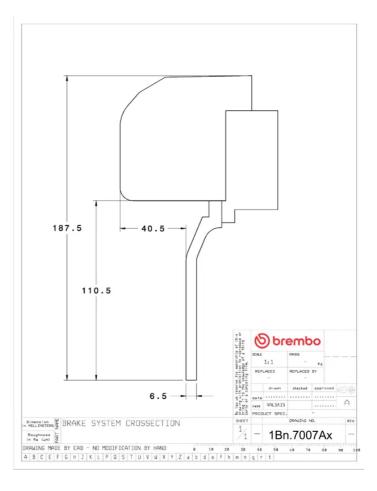

## () brembo

## UPGRADE GT KIT 1B1.7007A\_

The 1B1.7007A\_ GT kit is synonymous with superior performance

Complete braking systems, comprising components derived from the world of motorsports and offering unrivalled levels of technology on the market. They feature aluminium radial-mounted fixed calipers, with opposing pistons. Depending on the type of system and the required performance level, the calipers can either be in two-parts, monoblock or even monoblock machined from solid billet metal. The uprated brake discs can be integral (one-piece) or composite, drilled or slotted.

- Brembo quality
- Safety
- Performance
- Comfort
- Sports driving
- Sporty look

Available in 3 colours

📄 1B1.7007A1 🛛 🛑 1B1.7007A2 👘 1B1.7007A3





## **Technical specifications**





**COMPATIBLE VEHICLES**