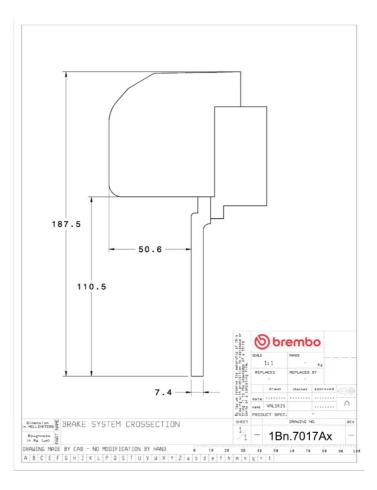

## () brembo

## UPGRADE GT KIT 1B1.7017A\_

The 1B1.7017A\_ GT kit is synonymous with superior performance

Complete braking systems, comprising components derived from the world of motorsports and offering unrivalled levels of technology on the market. They feature aluminium radial-mounted fixed calipers, with opposing pistons. Depending on the type of system and the required performance level, the calipers can either be in two-parts, monoblock or even monoblock machined from solid billet metal. The uprated brake discs can be integral (one-piece) or composite, drilled or slotted.

- Brembo quality
- Safety
- Performance
- Comfort
- Sports driving
- Sporty look

Available in 3 colours

B1.7017A1 🛑 1B1.7017A2 🛑 1B1.7017A3





## **Technical specifications**





**COMPATIBLE VEHICLES**