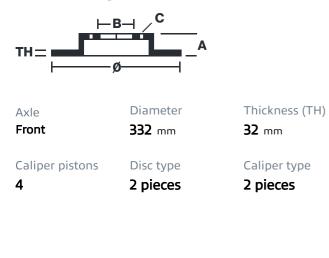

## () brembo

## UPGRADE GT KIT 1B1.7017A\_

The 1B1.7017A\_ GT kit is synonymous with superior performance

Complete braking systems, comprising components derived from the world of motorsports and offering unrivalled levels of technology on the market. They feature aluminium radial-mounted fixed calipers, with opposing pistons. Depending on the type of system and the required performance level, the calipers can either be in two-parts, monoblock or even monoblock machined from solid billet metal. The uprated brake discs can be integral (one-piece) or composite, drilled or slotted.

- Brembo quality
- Safety
- Performance
- Comfort
- Sports driving
- Sporty look

Available in 3 colours

B1.7017A1 🛑 1B1.7017A2 🛑 1B1.7017A3





## **Technical specifications**





**COMPATIBLE VEHICLES**