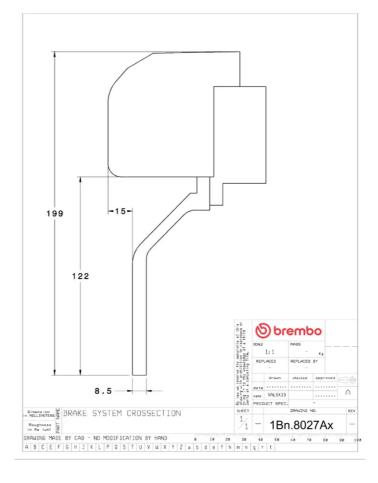

## **Technical specifications**

Axle Diameter Thickness (TH)

**Front** 355 mm 32 mm

Caliper pistons Disc type Caliper type

4 2 pieces 2 pieces

**COMPATIBLE VEHICLES**