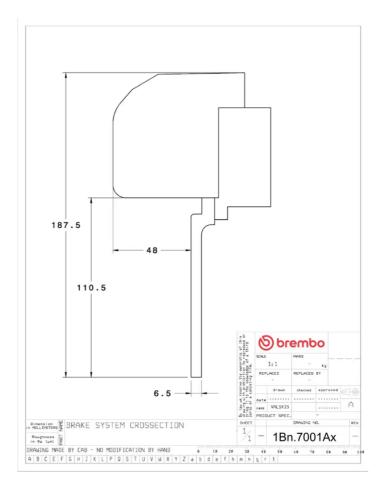

## () brembo

## UPGRADE GT KIT 1B2.7001A\_

The 1B2.7001A\_ GT kit is synonymous with superior performance

Complete braking systems, comprising components derived from the world of motorsports and offering unrivalled levels of technology on the market. They feature aluminium radial-mounted fixed calipers, with opposing pistons. Depending on the type of system and the required performance level, the calipers can either be in two-parts, monoblock or even monoblock machined from solid billet metal. The uprated brake discs can be integral (one-piece) or composite, drilled or slotted.



- Brembo quality
- Safety
- Performance
- Comfort
- Sports driving
- Sporty look

Available in 3 colours

1B2.7001A1

1B2.7001A2

1B2.7001A3



## **Technical specifications**





**COMPATIBLE VEHICLES**