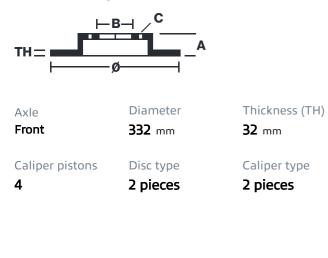

## () brembo

## UPGRADE GT KIT 1B2.7001A\_

The 1B2.7001A\_ GT kit is synonymous with superior performance

Complete braking systems, comprising components derived from the world of motorsports and offering unrivalled levels of technology on the market. They feature aluminium radial-mounted fixed calipers, with opposing pistons. Depending on the type of system and the required performance level, the calipers can either be in two-parts, monoblock or even monoblock machined from solid billet metal. The uprated brake discs can be integral (one-piece) or composite, drilled or slotted.



- Brembo quality
- Safety
- Performance
- Comfort
- Sports driving
- Sporty look

Available in 3 colours

1B2.7001A1

1B2.7001A2

1B2.7001A3



## **Technical specifications**





**COMPATIBLE VEHICLES**