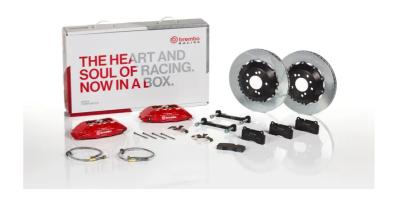

## UPGRADE GT KIT 1B2.7007A\_

## The 1B2.7007A\_ GT kit is synonymous with superior performance

Complete braking systems, comprising components derived from the world of motorsports and offering unrivalled levels of technology on the market. They feature aluminium radial-mounted fixed calipers, with opposing pistons. Depending on the type of system and the required performance level, the calipers can either be in two-parts, monoblock or even monoblock machined from solid billet metal. The uprated brake discs can be integral (one-piece) or composite, drilled or slotted.

## **Technical specifications**

Axle Diameter Thickness (TH)

**Front** 332 mm 32 mm

Caliper pistons Disc type Caliper type

4 2 pieces 2 pieces

**COMPATIBLE VEHICLES**