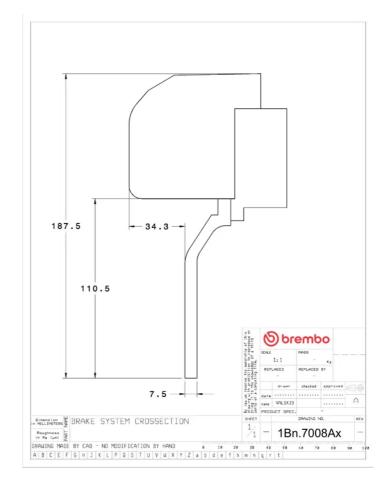

## **Technical specifications**

Axle Diameter Thickness (TH)

**Front** 332 mm 32 mm

Caliper pistons Disc type Caliper type

4 2 pieces 2 pieces

**COMPATIBLE VEHICLES**