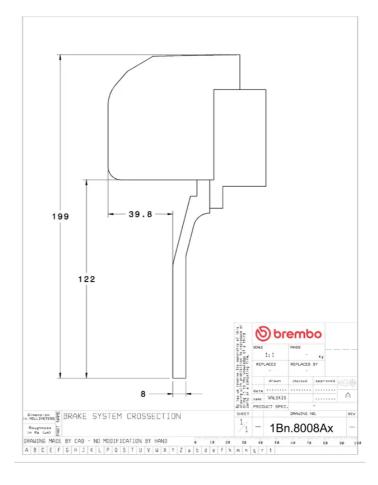

## **Technical specifications**

Axle Diameter Thickness (TH)

**Front** 355 mm 32 mm

Caliper pistons Disc type Caliper type

4 2 pieces 2 pieces

**COMPATIBLE VEHICLES**