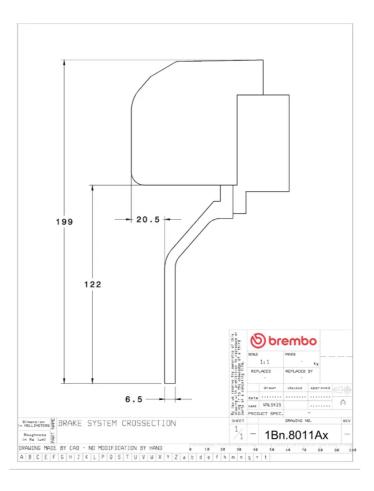

## () brembo

## UPGRADE GT KIT 1B2.8011A\_

The 1B2.8011A\_ GT kit is synonymous with superior performance

Complete braking systems, comprising components derived from the world of motorsports and offering unrivalled levels of technology on the market. They feature aluminium radial-mounted fixed calipers, with opposing pistons. Depending on the type of system and the required performance level, the calipers can either be in two-parts, monoblock or even monoblock machined from solid billet metal. The uprated brake discs can be integral (one-piece) or composite, drilled or slotted.

- Brembo quality
- Safety
- Performance
- Comfort
- Sports driving
- Sporty look

Available in 3 colours

1B2.8011A1

1B2.8011A2

1B2.8011A3





## **Technical specifications**





**COMPATIBLE VEHICLES**