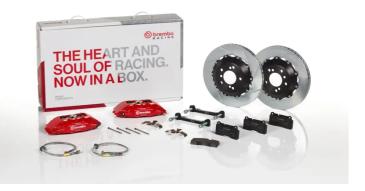

## UPGRADE GT KIT 1B2.8011A\_

The 1B2.8011A\_ GT kit is synonymous with superior performance

Complete braking systems, comprising components derived from the world of motorsports and offering unrivalled levels of technology on the market. They feature aluminium radial-mounted fixed calipers, with opposing pistons. Depending on the type of system and the required performance level, the calipers can either be in two-parts, monoblock or even monoblock machined from solid billet metal. The uprated brake discs can be integral (one-piece) or composite, drilled or slotted.

- Brembo quality
- Safety
- Performance
- Comfort
- Sports driving
- Sporty look

Available in 3 colours

1B2.8011A1

1B2.8011A2

1B2.8011A3