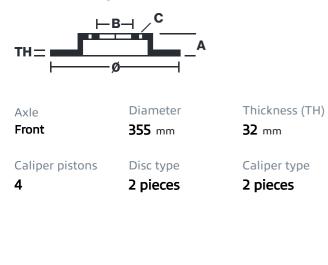

## () brembo

## UPGRADE GT KIT 1B2.8011A\_

The 1B2.8011A\_ GT kit is synonymous with superior performance

Complete braking systems, comprising components derived from the world of motorsports and offering unrivalled levels of technology on the market. They feature aluminium radial-mounted fixed calipers, with opposing pistons. Depending on the type of system and the required performance level, the calipers can either be in two-parts, monoblock or even monoblock machined from solid billet metal. The uprated brake discs can be integral (one-piece) or composite, drilled or slotted.

- Brembo quality
- Safety
- Performance
- Comfort
- Sports driving
- Sporty look

Available in 3 colours

1B2.8011A1

1B2.8011A2

1B2.8011A3





## **Technical specifications**





**COMPATIBLE VEHICLES**