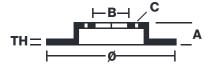

## **Technical specifications**

Axle Diameter Thickness (TH)

**Front** 355 mm 32 mm

Caliper pistons Disc type Caliper type

4 2 pieces 2 pieces

**COMPATIBLE VEHICLES**