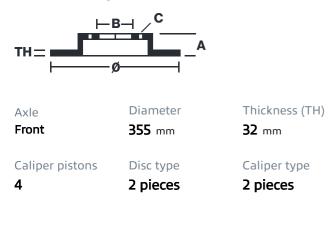

## () brembo

## UPGRADE GT KIT 1B2.8047A\_

The 1B2.8047A\_ GT kit is synonymous with superior performance

Complete braking systems, comprising components derived from the world of motorsports and offering unrivalled levels of technology on the market. They feature aluminium radial-mounted fixed calipers, with opposing pistons. Depending on the type of system and the required performance level, the calipers can either be in two-parts, monoblock or even monoblock machined from solid billet metal. The uprated brake discs can be integral (one-piece) or composite, drilled or slotted.

- Brembo quality
- Safety
- Performance
- Comfort
- Sports driving
- Sporty look

Available in 3 colours

1B2.8047A1

1B2.8047A2

1B2.8047A3





## **Technical specifications**





**COMPATIBLE VEHICLES**