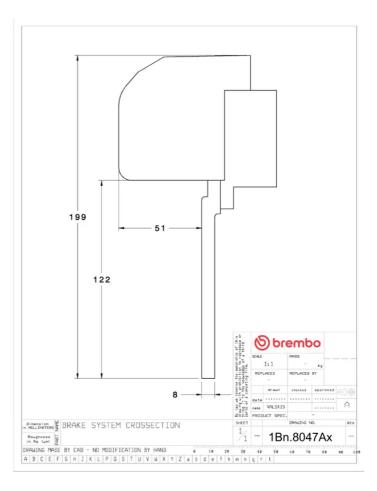

## () brembo

## UPGRADE GT KIT 1B2.8047A\_

The 1B2.8047A\_ GT kit is synonymous with superior performance

Complete braking systems, comprising components derived from the world of motorsports and offering unrivalled levels of technology on the market. They feature aluminium radial-mounted fixed calipers, with opposing pistons. Depending on the type of system and the required performance level, the calipers can either be in two-parts, monoblock or even monoblock machined from solid billet metal. The uprated brake discs can be integral (one-piece) or composite, drilled or slotted.

- Brembo quality
- Safety
- Performance
- Comfort
- Sports driving
- Sporty look

Available in 3 colours

1B2.8047A1

1B2.8047A2

1B2.8047A3





## **Technical specifications**





**COMPATIBLE VEHICLES**