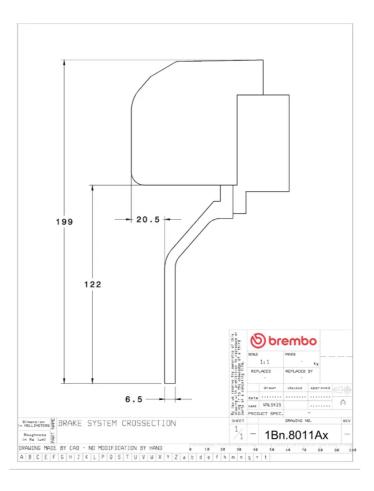

## () brembo

## UPGRADE GT KIT 1B3.8011A\_

The 1B3.8011A\_ GT kit is synonymous with superior performance

Complete braking systems, comprising components derived from the world of motorsports and offering unrivalled levels of technology on the market. They feature aluminium radial-mounted fixed calipers, with opposing pistons. Depending on the type of system and the required performance level, the calipers can either be in two-parts, monoblock or even monoblock machined from solid billet metal. The uprated brake discs can be integral (one-piece) or composite, drilled or slotted.

- Brembo quality
- Safety
- Performance
- Comfort
- Sports driving
- Sporty look

Available in 3 colours

1B3.8011A1

1B3.8011A2

1B3.8011A3





## **Technical specifications**





**COMPATIBLE VEHICLES**