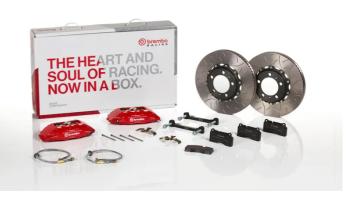

## UPGRADE GT KIT 1B3.8011A\_

The 1B3.8011A\_ GT kit is synonymous with superior performance

Complete braking systems, comprising components derived from the world of motorsports and offering unrivalled levels of technology on the market. They feature aluminium radial-mounted fixed calipers, with opposing pistons. Depending on the type of system and the required performance level, the calipers can either be in two-parts, monoblock or even monoblock machined from solid billet metal. The uprated brake discs can be integral (one-piece) or composite, drilled or slotted.

- Brembo quality
- Safety
- Performance
- Comfort
- Sports driving
- Sporty look

Available in 3 colours

1B3.8011A1

1B3.8011A2

1B3.8011A3