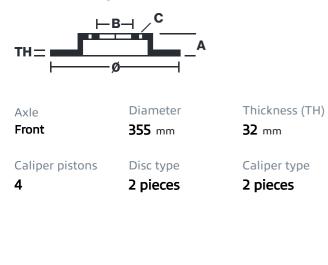

## () brembo

## UPGRADE GT KIT 1B3.8011A\_

The 1B3.8011A\_ GT kit is synonymous with superior performance

Complete braking systems, comprising components derived from the world of motorsports and offering unrivalled levels of technology on the market. They feature aluminium radial-mounted fixed calipers, with opposing pistons. Depending on the type of system and the required performance level, the calipers can either be in two-parts, monoblock or even monoblock machined from solid billet metal. The uprated brake discs can be integral (one-piece) or composite, drilled or slotted.

- Brembo quality
- Safety
- Performance
- Comfort
- Sports driving
- Sporty look

Available in 3 colours

1B3.8011A1

1B3.8011A2

1B3.8011A3





## **Technical specifications**





**COMPATIBLE VEHICLES**