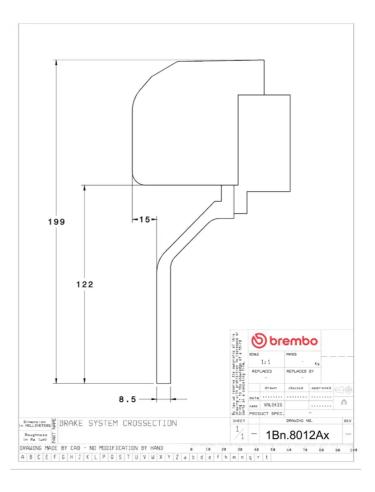

## () brembo

## UPGRADE GT KIT 1B3.8012A\_

The 1B3.8012A\_ GT kit is synonymous with superior performance

Complete braking systems, comprising components derived from the world of motorsports and offering unrivalled levels of technology on the market. They feature aluminium radial-mounted fixed calipers, with opposing pistons. Depending on the type of system and the required performance level, the calipers can either be in two-parts, monoblock or even monoblock machined from solid billet metal. The uprated brake discs can be integral (one-piece) or composite, drilled or slotted.



- Brembo quality
- Safety
- Performance
- Comfort
- Sports driving
- Sporty look

Available in 3 colours

1B3.8012A1

1B3.8012A2

1B3.8012A3



## **Technical specifications**