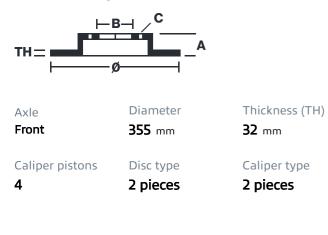

## () brembo

## UPGRADE GT KIT 1B3.8012A\_

The 1B3.8012A\_ GT kit is synonymous with superior performance

Complete braking systems, comprising components derived from the world of motorsports and offering unrivalled levels of technology on the market. They feature aluminium radial-mounted fixed calipers, with opposing pistons. Depending on the type of system and the required performance level, the calipers can either be in two-parts, monoblock or even monoblock machined from solid billet metal. The uprated brake discs can be integral (one-piece) or composite, drilled or slotted.



- Brembo quality
- Safety
- Performance
- Comfort
- Sports driving
- Sporty look

Available in 3 colours

1B3.8012A1

1B3.8012A2

1B3.8012A3



## **Technical specifications**