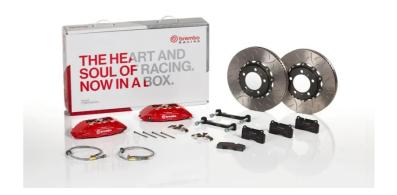

## The 1B3.8014A\_ GT kit is synonymous with superior performance

Complete braking systems, comprising components derived from the world of motorsports and offering unrivalled levels of technology on the market. They feature aluminium radial-mounted fixed calipers, with opposing pistons. Depending on the type of system and the required performance level, the calipers can either be in two-parts, monoblock or even monoblock machined from solid billet metal. The uprated brake discs can be integral (one-piece) or composite, drilled or slotted.

## **Technical specifications**

Axle Diameter Thickness (TH)

**Front** 355 mm 32 mm

Caliper pistons Disc type Caliper type

4 2 pieces 2 pieces

**COMPATIBLE VEHICLES**