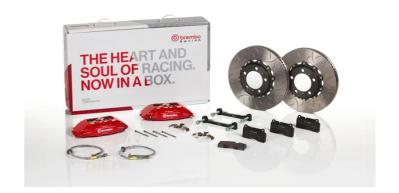

## The 1B3.8016A\_ GT kit is synonymous with superior performance

Complete braking systems, comprising components derived from the world of motorsports and offering unrivalled levels of technology on the market. They feature aluminium radial-mounted fixed calipers, with opposing pistons. Depending on the type of system and the required performance level, the calipers can either be in two-parts, monoblock or even monoblock machined from solid billet metal. The uprated brake discs can be integral (one-piece) or composite, drilled or slotted.