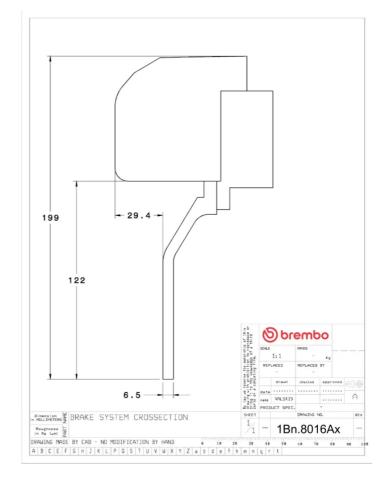

## **Technical specifications**

Axle Diameter Thickness (TH)

**Front** 355 mm 32 mm

Caliper pistons Disc type Caliper type

4 2 pieces 2 pieces

**COMPATIBLE VEHICLES**