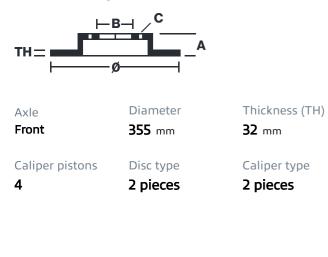

## () brembo

## UPGRADE GT KIT 1B3.8038A\_

The 1B3.8038A\_ GT kit is synonymous with superior performance

Complete braking systems, comprising components derived from the world of motorsports and offering unrivalled levels of technology on the market. They feature aluminium radial-mounted fixed calipers, with opposing pistons. Depending on the type of system and the required performance level, the calipers can either be in two-parts, monoblock or even monoblock machined from solid billet metal. The uprated brake discs can be integral (one-piece) or composite, drilled or slotted.

- Brembo quality
- Safety
- Performance
- Comfort
- Sports driving
- Sporty look

Available in 3 colours

1B3.8038A1

1B3.8038A2

1B3.8038A3





## **Technical specifications**





**COMPATIBLE VEHICLES**