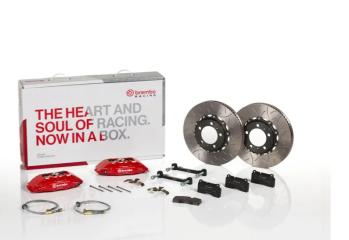

## UPGRADE GT KIT 1B3.8038A\_

The 1B3.8038A\_ GT kit is synonymous with superior performance

Complete braking systems, comprising components derived from the world of motorsports and offering unrivalled levels of technology on the market. They feature aluminium radial-mounted fixed calipers, with opposing pistons. Depending on the type of system and the required performance level, the calipers can either be in two-parts, monoblock or even monoblock machined from solid billet metal. The uprated brake discs can be integral (one-piece) or composite, drilled or slotted.

- Brembo quality
- Safety
- Performance
- Comfort
- Sports driving
- Sporty look

Available in 3 colours

1B3.8038A1

1B3.8038A2

1B3.8038A3