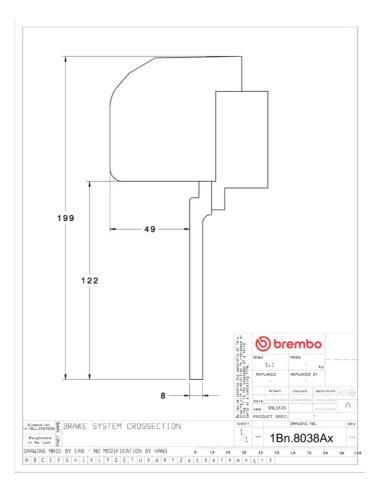

## () brembo

## UPGRADE GT KIT 1B3.8038A\_

The 1B3.8038A\_ GT kit is synonymous with superior performance

Complete braking systems, comprising components derived from the world of motorsports and offering unrivalled levels of technology on the market. They feature aluminium radial-mounted fixed calipers, with opposing pistons. Depending on the type of system and the required performance level, the calipers can either be in two-parts, monoblock or even monoblock machined from solid billet metal. The uprated brake discs can be integral (one-piece) or composite, drilled or slotted.

- Brembo quality
- Safety
- Performance
- Comfort
- Sports driving
- Sporty look

Available in 3 colours

1B3.8038A1

1B3.8038A2

1B3.8038A3





## **Technical specifications**





**COMPATIBLE VEHICLES**