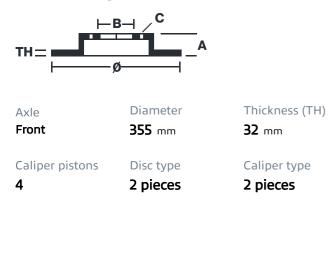

## () brembo

## UPGRADE GT KIT 1B3.8043A\_

The 1B3.8043A\_ GT kit is synonymous with superior performance

Complete braking systems, comprising components derived from the world of motorsports and offering unrivalled levels of technology on the market. They feature aluminium radial-mounted fixed calipers, with opposing pistons. Depending on the type of system and the required performance level, the calipers can either be in two-parts, monoblock or even monoblock machined from solid billet metal. The uprated brake discs can be integral (one-piece) or composite, drilled or slotted.

- Brembo quality
- Safety
- Performance
- Comfort
- Sports driving
- Sporty look

Available in 3 colours

1B3.8043A1

1B3.8043A2

1B3.8043A3





## **Technical specifications**





**COMPATIBLE VEHICLES**