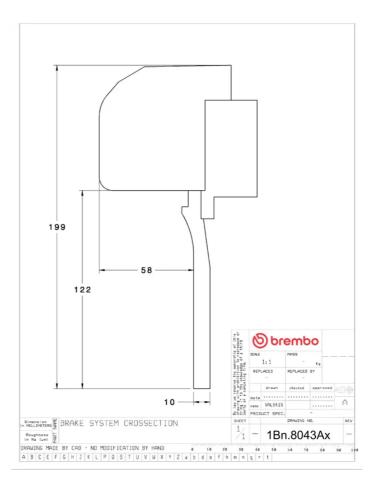

## () brembo

## UPGRADE GT KIT 1B3.8043A\_

The 1B3.8043A\_ GT kit is synonymous with superior performance

Complete braking systems, comprising components derived from the world of motorsports and offering unrivalled levels of technology on the market. They feature aluminium radial-mounted fixed calipers, with opposing pistons. Depending on the type of system and the required performance level, the calipers can either be in two-parts, monoblock or even monoblock machined from solid billet metal. The uprated brake discs can be integral (one-piece) or composite, drilled or slotted.

- Brembo quality
- Safety
- Performance
- Comfort
- Sports driving
- Sporty look

Available in 3 colours

1B3.8043A1

1B3.8043A2

1B3.8043A3





## **Technical specifications**





**COMPATIBLE VEHICLES**