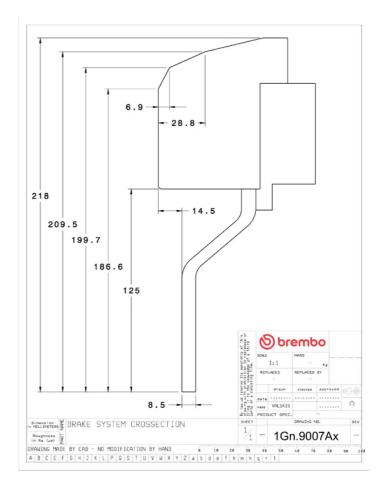

## () brembo

## UPGRADE GT KIT 1G2.9007A\_

The 1G2.9007A\_ GT kit is synonymous with superior performance

Complete braking systems, comprising components derived from the world of motorsports and offering unrivalled levels of technology on the market. They feature aluminium radial-mounted fixed calipers, with opposing pistons. Depending on the type of system and the required performance level, the calipers can either be in two-parts, monoblock or even monoblock machined from solid billet metal. The uprated brake discs can be integral (one-piece) or composite, drilled or slotted.

- Brembo quality
- Safety
- Performance
- Comfort
- Sports driving
- Sporty look

Available in 3 colours

1G2.9007A1

1G2.9007A2

1G2.9007A3





## **Technical specifications**





**COMPATIBLE VEHICLES**