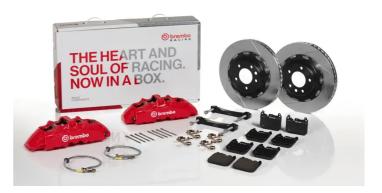

## UPGRADE GT KIT 1G2.9007A\_

The 1G2.9007A\_ GT kit is synonymous with superior performance

Complete braking systems, comprising components derived from the world of motorsports and offering unrivalled levels of technology on the market. They feature aluminium radial-mounted fixed calipers, with opposing pistons. Depending on the type of system and the required performance level, the calipers can either be in two-parts, monoblock or even monoblock machined from solid billet metal. The uprated brake discs can be integral (one-piece) or composite, drilled or slotted.

- Brembo quality
- Safety
- Performance
- Comfort
- Sports driving
- Sporty look

Available in 3 colours

1G2.9007A1

1G2.9007A2

1G2.9007A3