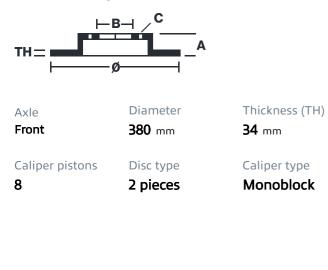

## () brembo

## UPGRADE GT KIT 1G2.9007A\_

The 1G2.9007A\_ GT kit is synonymous with superior performance

Complete braking systems, comprising components derived from the world of motorsports and offering unrivalled levels of technology on the market. They feature aluminium radial-mounted fixed calipers, with opposing pistons. Depending on the type of system and the required performance level, the calipers can either be in two-parts, monoblock or even monoblock machined from solid billet metal. The uprated brake discs can be integral (one-piece) or composite, drilled or slotted.

- Brembo quality
- Safety
- Performance
- Comfort
- Sports driving
- Sporty look

Available in 3 colours

1G2.9007A1

1G2.9007A2

1G2.9007A3





## **Technical specifications**





**COMPATIBLE VEHICLES**