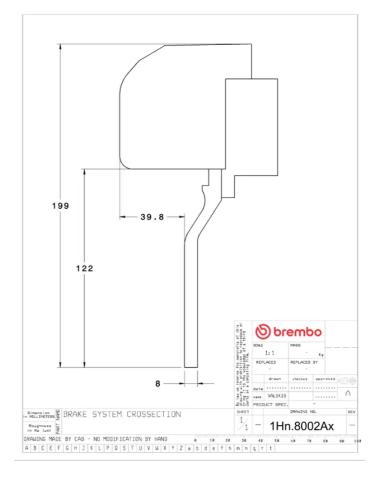

## **Technical specifications**

Axle Diameter Thickness (TH)

**Front** 355 mm 32 mm

Caliper pistons Disc type Caliper type

4 2 pieces 2 pieces

**COMPATIBLE VEHICLES**