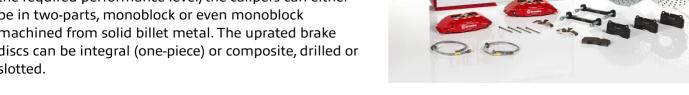

## The 1H1.8002A\_ GT kit is synonymous with superior performance

Complete braking systems, comprising components derived from the world of motorsports and offering unrivalled levels of technology on the market. They feature aluminium radial-mounted fixed calipers, with opposing pistons. Depending on the type of system and the required performance level, the calipers can either be in two-parts, monoblock or even monoblock machined from solid billet metal. The uprated brake discs can be integral (one-piece) or composite, drilled or slotted.